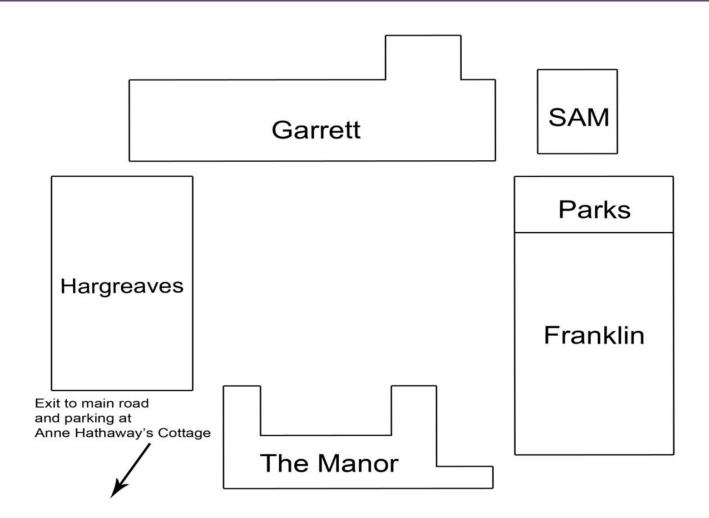

## Plan of the School Site

## A Guide to Our A-level Subject Presentations

| Information Session                                                                                              | Where?                              | What Time Are Information Sessions Running? |        |          |          |          |          |          |          |          |
|------------------------------------------------------------------------------------------------------------------|-------------------------------------|---------------------------------------------|--------|----------|----------|----------|----------|----------|----------|----------|
| Our Ethos. Who are We? Our Sixth Form and You  Headteacher: Mrs Jacqui Cornell  Head of Sixth Form: Ms Emma Bell | Hargreaves Building: Hall           | 5.30                                        |        |          |          | 6.30     |          |          | 7.30     |          |
| What's it really like here? Student Sixth Form Leadership Team                                                   | The Manor: Sixth Form Hub           | 5.45                                        | 6.00   | 6.15     | 6.30     | 6.45     | 7.00     | 7.15     | 7.30     | 7.45     |
| A-level Course Information                                                                                       | Where?                              | 5.45                                        | 6.00   | 6.15     | 6.30     | 6.45     | 7.00     | 7.15     | 7.30     | 7.45     |
| Art, Craft and Design                                                                                            | Franklin 4                          | ✓                                           | ✓      | ✓        | ✓        | ✓        | ✓        | ✓        | <b>✓</b> |          |
| Business                                                                                                         | Parks 4                             | ✓                                           |        | ✓        |          | ✓        |          |          | ✓        |          |
| Economics                                                                                                        |                                     |                                             | ✓      |          | ✓        |          |          | ✓        |          | ✓        |
| Computer Science                                                                                                 | Garrett 14                          | ✓                                           | ✓      | ✓        | ✓        |          | ✓        | ✓        | ✓        | ✓        |
| Drama & Theatre Studies                                                                                          | Hargreaves 4: Drama Studio          | ✓                                           | ✓      | <b>✓</b> |          | ✓        | ✓        | ✓        | ✓        | <b>✓</b> |
| English:  Language & Literature  Literature                                                                      | Garrett 16 Garrett 17               | ✓<br>✓                                      | ✓<br>✓ | <b>✓</b> | ✓<br>✓   | <b>✓</b> | ✓<br>✓   | ✓<br>✓   | ✓<br>✓   | ✓        |
| Geography                                                                                                        | Parks 1<br>Q&A in Parks 2           | ✓                                           | ✓      | ✓        | ✓        | ✓        | <b>√</b> | ✓        | ✓        | ✓        |
| Government & Politics                                                                                            | Hargreaves 7<br>Q&A in Hargreaves 5 | ✓                                           | ✓      | <b>✓</b> | ✓        |          | <b>√</b> | <b>√</b> | <b>✓</b> | <b>✓</b> |
| History                                                                                                          | Hargreaves 6<br>Q&A in Hargreaves 5 | ✓                                           | ✓      | <b>✓</b> | <b>√</b> | ✓        | <b>√</b> |          | <b>√</b> | <b>✓</b> |
| Languages:<br>French                                                                                             | Garrett 6                           | <b>√</b>                                    |        | <b>√</b> |          | <b>√</b> |          | ✓        |          | <b>✓</b> |

| German                                                                                                                                                                                                               | Garrett 7                                     | ✓                                                                                                                                                                                                                           |          | ✓        |          | ✓        |          | ✓        |          |          |
|----------------------------------------------------------------------------------------------------------------------------------------------------------------------------------------------------------------------|-----------------------------------------------|-----------------------------------------------------------------------------------------------------------------------------------------------------------------------------------------------------------------------------|----------|----------|----------|----------|----------|----------|----------|----------|
| Spanish                                                                                                                                                                                                              | Garrett 7                                     |                                                                                                                                                                                                                             | ✓        |          | ✓        |          | ✓        |          | ✓        |          |
| Languages: Q&A in Garrett 10                                                                                                                                                                                         |                                               |                                                                                                                                                                                                                             |          |          |          |          |          |          |          |          |
| Maths:                                                                                                                                                                                                               |                                               |                                                                                                                                                                                                                             |          |          |          |          |          |          |          |          |
| Maths and Further Maths                                                                                                                                                                                              | Garrett 1<br>Q&A in Garrett 4                 | ✓                                                                                                                                                                                                                           | <b>✓</b> | <b>√</b> | <b>√</b> | ✓        | <b>✓</b> | <b>√</b> | <b>✓</b> | <b>✓</b> |
| Music                                                                                                                                                                                                                | SAM                                           | ✓                                                                                                                                                                                                                           | ✓        | ✓        | ✓        | ✓        | ✓        | ✓        | ✓        | ✓        |
| Psychology                                                                                                                                                                                                           | Parks 3                                       | ✓                                                                                                                                                                                                                           | ✓        | ✓        | ✓        | ✓        |          | ✓        | ✓        | ✓        |
| RS: Philosophy, Ethics and Theology                                                                                                                                                                                  | Garrett 12<br>Q&A Garrett 13                  | <b>√</b>                                                                                                                                                                                                                    | ✓        | <b>✓</b> | <b>√</b> |          | <b>√</b> | <b>√</b> | <b>√</b> | <b>✓</b> |
| Sciences:<br>Biology                                                                                                                                                                                                 | Franklin 2<br>Q&A in Franklin 1               |                                                                                                                                                                                                                             | <b>✓</b> |          | <b>✓</b> |          | <b>✓</b> |          | <b>✓</b> |          |
| Chemistry                                                                                                                                                                                                            | Franklin 6<br>Q&A in Franklin 9               | <b>√</b>                                                                                                                                                                                                                    |          | <b>✓</b> |          | <b>✓</b> |          | <b>√</b> |          | ✓        |
| Physics                                                                                                                                                                                                              | Franklin 11<br>Q&A in Franklin 10             | ✓                                                                                                                                                                                                                           |          |          | ✓        |          | <b>√</b> |          | <b>✓</b> |          |
| Sporting Opportunities                                                                                                                                                                                               | Fitness Suite and Sports<br>Hall - Hargreaves | Students and Staff will be available to give you details of opportunities we offer                                                                                                                                          |          |          |          |          |          |          |          |          |
| <ul> <li>And there's morefind out about</li> <li>our innovative Wrap Around Curriculum</li> <li>Curriculum Enrichment</li> <li>Work Experience &amp; Volunteering</li> <li>Extended Project Qualification</li> </ul> |                                               | Students, staff and information about all these opportunities will be available for you in the Dining Room in Hargreaves  Refreshments will also be available for you in the Sixth Form Café, As You Like It, in the Manor! |          |          |          |          |          |          |          |          |